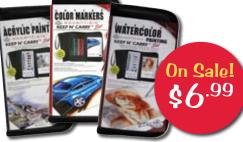

#### Keep N' Carry Sets (Qty=Each)

| Order No.    | ltem                    | MSRP   |
|--------------|-------------------------|--------|
| RY RSETKCAP  | Acrylic Painting Set    | \$9.99 |
| RY RSETKCCM  | Color Marker Set        | 9.99   |
| RY RSETKCDS  | Drawing Set             | 9.99   |
| RY RSETKCGP  | Soft Pastel, Greys      | 9.99   |
| RY RSETKCOPS | Oil Pastel Set          | 9.99   |
| RY RSETKCSP  | Soft Pastel Set         | 9.99   |
| RY RSETKCSS  | Sketching Set           | 9.99   |
| RY RSETKCWP  | Watercolor Painting Set | 9.99   |
| RY RSETKCWPS | Watercolor Pencil Set   | 9.99   |