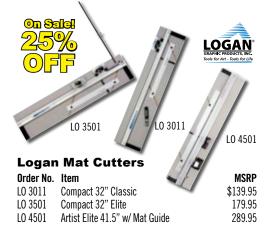

ls.



# **100ml Spray** Workshop Packs

Formulated with low odor resins, which are water-soluble and also pigments of the highest quality. Highly recommended for Fine Arts, Graffiti Art and many other professional jobs. Anticlog valve. Ergonomic cans cause less fatigue when painting indoors or places with poor ventilation. Perfect for indoor / outdoor work. Suitable for use on all types of surfaces, including styrofoam and polystyrene. Fresh stains can be removed with just soap and water during the first 20 - 25 minutes. Waterproof once dry. (Qty=Each)







ALL Winsor & Newton Artists' Stretched Canvases Winsor & Newton Offers a variety of styles of stretched Cotton Canvases featuring both regular and deep edges in a broad range of sizes. Larger sizes are double or triple cross braced



## Futura blue safety glass top; Angle Adjusts up to 40°; 3 plastic drawers. pencil storage drawer Heavy gage Steel construction; Floor levelers.













# **Electric Eraser**

Box includes 1 electric eraser, 7 graphite erasers, 4 ink erasers & 2 batteries, AAA 1.5v (Qty=Each)

# 🏁 Tombow





## All Dual-Brush Pens & Sets

Whether your drawing, animating, drafting or crafting, Tombow markers are the perfect choice. Complement your creative gene with Tombow s Dual Brush Pens. Flexible brush tip and fine tip in one marker. Brush tip works like a paintbrush to create fine, medium or bold strokes; fine tip gives consistent lines. Dual Brush Pens are ideal for fine art, illustrations, doodling, journaling, hand lettering and more. The water-based ink is blendable and the resilient nylon