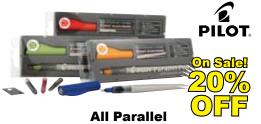

# **Calligraphy Pen Sets**

Designed with a unique nib that consists of two parallel plates between which ink is forced to the entire writing edge without fail. This gives the writer the ability to create lines that are much sharper than other calligraphy pens. Uses ink cartridges or an internal bladder. Reliable and durable, these pens are suitable for both beginners and experienced users alike! Sets include pen, 2 ink cartridges (black & red) and cleaning tools. MSRP: \$10.00