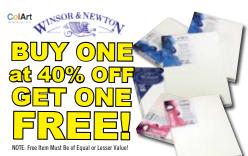

ALL Winsor & Newton Artists' Stretched Canvases Winsor & Newton Offers a variety of styles of stretched Cotton Canvases featuring both regular and deep edges in a broad range of sizes. Larger sizes are double or triple cross braced