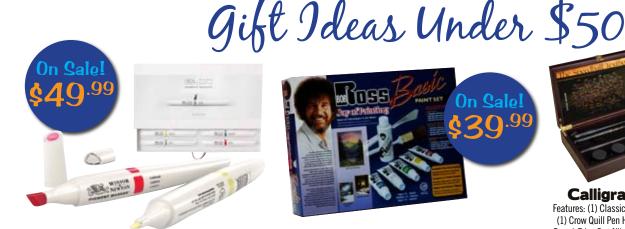

# Gift Ideas Under \$10

#### **Bob Ross Art Sets**

Art Sets Include Almost everything you need to create beautiful paintings employing the Bob Ross Wet-on-Wet Technique! (Qtv=Each)

MSRP Order No. \$79.99 WA R6505

Item Bob Ross Basic Painting Set

MSRP Order No. \$57.79 SP 3063

MSRP

\$31.99

Item **Calligraphy Collectors Set** 

**Calligraphy Collectors Set** Features: (1) Classic Pen Nib Holder; (1) Oblique Pen Nib Holder; (1) Crow Quill Pen Holder; (1) Black & Gold Pen Nib Holder; (4) Broad-Edge Pen Nibs (C-2, C-3, A-5, B-6); (4) Flexible Pen Point

Pen Nib (No. 512, No. 513EF, No. 102 Crow Quill, No. 101); (3) 12ml jar Super Pigmented Acrylic Drawing & Calligraphy Ink (Black, Red,

Blue); (1) 12ml jar Pen Cleaner. In addition, you'll find the superla-

tive resource in lettering, The Speedball® Textbook. (Qty=Each)