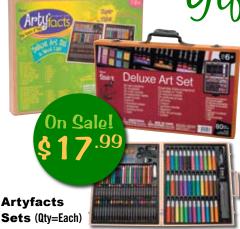

**Liquitex BASICS Sets** 

## PRISMACOLOR

**Selected Prismacolor Artists Marker & Pencil Sets** Actual Sizes & Selection May Vary: See Store For Details:

Felips

#### Small & Large **Clear View Sets**

Choose From: Oil, Acrylic or Watercolor Painting and Drawing, Drawing or Sketching Sets.