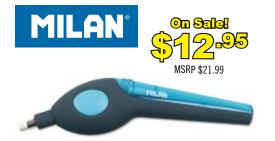

### X-LIGHT LED X-ACTO Knife

The X-Light Knife brings a new innovation to the classic knife design. the #11 blade with an LED light built in provides improved accuracy in dimly lit work stations! Push-Button Action to turn the light on and off. Sleek, soft touch grip. The perfect accent piece for any desk or office space. Batteries are included. (Qty=Each)

| Order No | Item             | MSRP    |
|----------|------------------|---------|
| XA X3279 | X-Light #1 Knife | \$12.78 |

Watercolor Wheel Set (Qty=Each)

Watercolor Wheel Set

Item

Order No.

CH FA171506