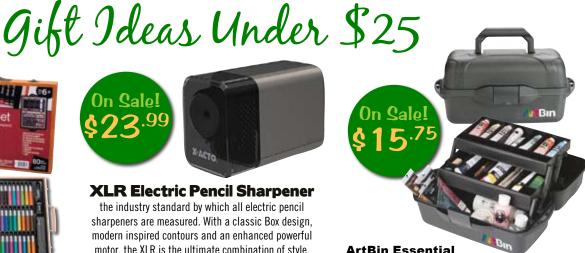

# Gift Ideas Under \$10

#### XLR Electric Pencil Sharpener

the industry standard by which all electric pencil sharpeners are measured. With a classic Box design, modern inspired contours and an enhanced powerful motor, the XLR is the ultimate combination of style, performance and reliability. (Qty=Each)

**XLR Electric Sharpener** 

ArtBin Essential Tray Storage Box (Qty=Each)

| Order No. | Item              | MSRP    |
|-----------|-------------------|---------|
| AB 8627AB | 2-Tray Box, Black | \$20.99 |
|           |                   |         |