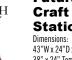

## Futura blue safety glass top; Angle Adjusts up to 40°; 3 plastic drawers. pencil storage drawer Heavy gage Steel construction; Floor levelers.