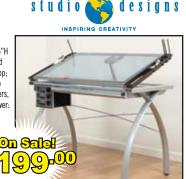

## Futura blue safety glass top; Angle Adjusts up to 40°; 3 plastic drawers. pencil storage drawer Heavy gage Steel construction; Floor levelers.