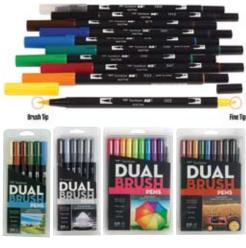

## All Dual-Brush Pens & Sets

Whether your drawing, animating, drafting or crafting, Tombow markers are the perfect choice. Complement your creative gene with Tombow s Dual Brush Pens. Flexible brush tip and fine tip in one marker. Brush tip works like a paintbrush to create fine, medium or bold strokes; fine tip gives consistent lines. Dual Brush Pens are ideal for fine art, illustrations, doodling, journaling, hand lettering and more. The water-based ink is blendable and the resilient nylon brush retains it's point stroke after stroke.