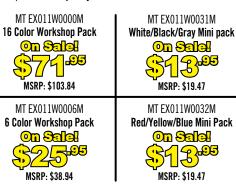

# **100ml Spray** Workshop Packs

Formulated with low odor resins, which are water-soluble and also pigments of the highest quality. Highly recommended for Fine Arts, Graffiti Art and many other professional jobs. Anticlog valve. Ergonomic cans cause less fatigue when painting indoors or places with poor ventilation. Perfect for indoor / outdoor work. Suitable for use on all types of surfaces, including styrofoam and polystyrene. Fresh stains can be removed with just soap and water during the first 20 - 25 minutes. Waterproof once dry. (Qty=Each)